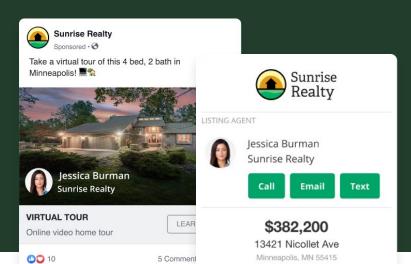

#### Real-time listing info

Boost pulls MLS info for new listings, price reductions, sold properties, and open houses.